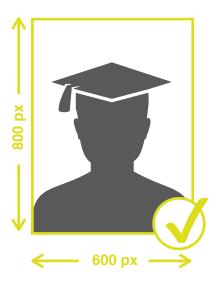

File Size

max. 1MB

Save as

.jpg .jpeg

Resolution

800 x 600

**Aspect Ratio** 

4:3